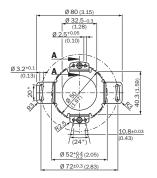

| Description      | Stator coupling, 16.5 mm high |

#### Classifications

| ECLASS 5.0     | 27279202 |
|----------------|----------|
| ECLASS 5.1.4   | 27279202 |
| ECLASS 6.0     | 27279202 |
| ECLASS 6.2     | 27279202 |
| ECLASS 7.0     | 27279202 |
| ECLASS 8.0     | 27279202 |
| ECLASS 8.1     | 27279202 |
| ECLASS 9.0     | 27273701 |
| ECLASS 10.0    | 27273701 |
| ECLASS 11.0    | 27273701 |
| ECLASS 12.0    | 27273701 |
| ETIM 5.0       | EC002615 |
| ETIM 6.0       | EC002615 |
| ETIM 7.0       | EC002615 |
| ETIM 8.0       | EC002615 |
| UNSPSC 16.0901 | 32131023 |

#### **Features**

| escription | Stator coupling, 16.5 mm high |
|------------|-------------------------------|
|------------|-------------------------------|

### Dimensional drawing (Dimensions in mm (inch))







# SICK AT A GLANCE

SICK is one of the leading manufacturers of intelligent sensors and sensor solutions for industrial applications. A unique range of products and services creates the perfect basis for controlling processes securely and efficiently, protecting individuals from accidents and preventing damage to the environment.

We have extensive experience in a wide range of industries and understand their processes and requirements. With intelligent sensors, we can deliver exactly what our customers need. In application centers in Europe, Asia and North America, system solutions are tested and optimized in accordance with customer specifications. All this makes us a reliable supplier and development partner.

Comprehensive services complete our offering: SICK LifeTime Services pr