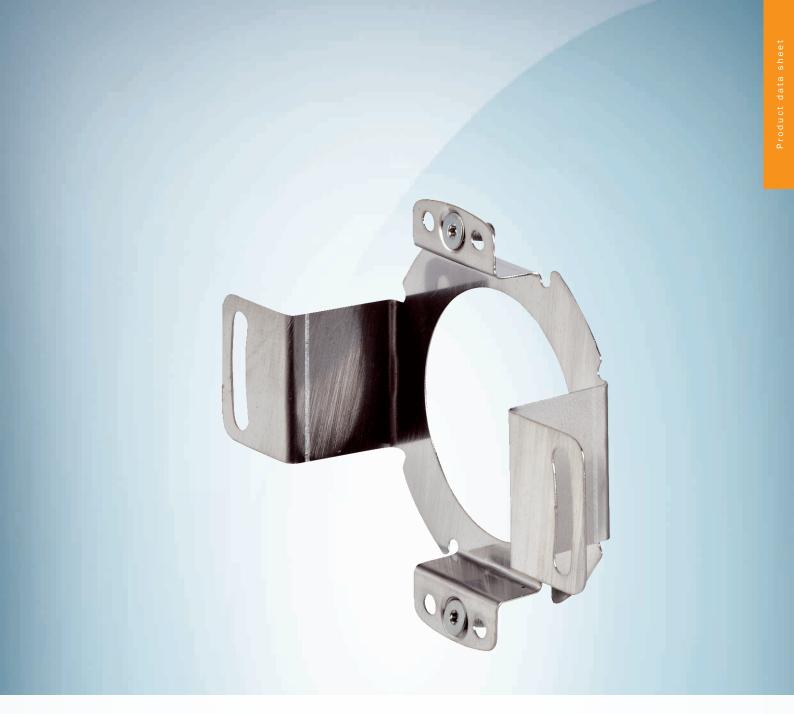

# BEF-DS05XFX

Stator couplings

**MOUNTING SYSTEMS** 

**SICK**Sensor Intelligence.

#### **Features**

| escription | Stator coupling, 16.5 mm high |
|------------|-------------------------------|
|------------|-------------------------------|