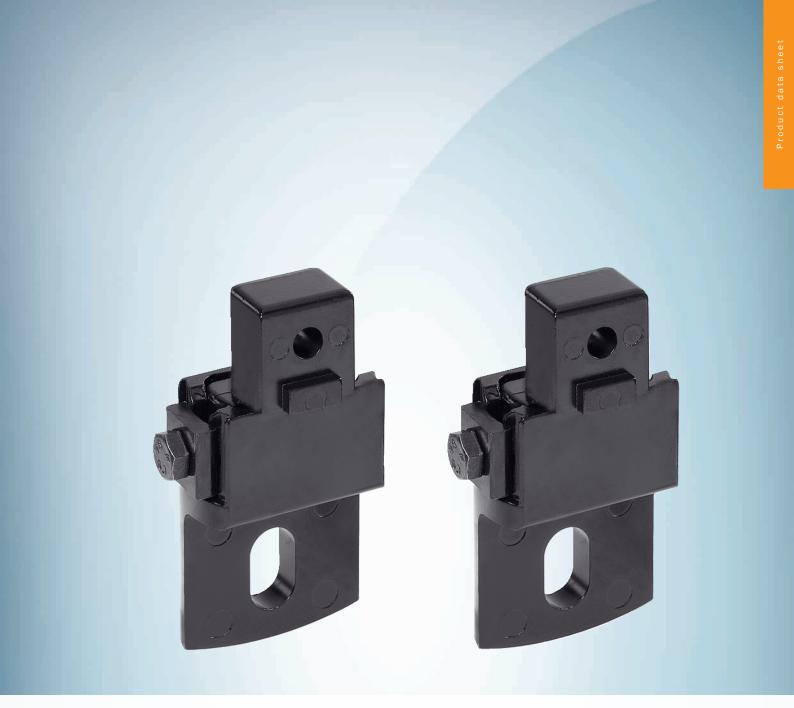

# **BEF-NUT-MLG**

Brackets

**MOUNTING SYSTEMS** 

#### Technical specifications

| Accessory group  | Mounting systems                     |
|------------------|--------------------------------------|
| Accessory family | Brackets                             |
| Items supplied   | 4 pieces, mounting hardware included |
| Description      | Side mounting with T-nuts            |

#### Features

| Accessory group | Mounting brackets and plates         |
|-----------------|--------------------------------------|
| Description     | Side mounting with T-nuts            |
| Items supplied  | 4 pieces, mounting hardware included |