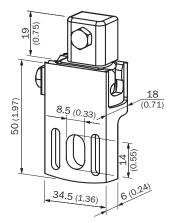

----|----------|
| ECLASS 5.1.4   | 27279202 |
| ECLASS 6.0     | 27279202 |
| ECLASS 6.2     | 27279202 |
| ECLASS 7.0     | 27279202 |
| ECLASS 8.0     | 27279202 |
| ECLASS 8.1     | 27279202 |
| ECLASS 9.0     | 27273701 |
| ECLASS 10.0    | 27273701 |
| ECLASS 11.0    | 27273701 |
| ECLASS 12.0    | 27273701 |
| ETIM 5.0       | EC002615 |
| ETIM 6.0       | EC002615 |
| ETIM 7.0       | EC002615 |
| ETIM 8.0       | EC002615 |
| UNSPSC 16.0901 | 32131023 |
|                |          |

#### Features

| Accessory group | Mounting brackets and plates         |
|-----------------|--------------------------------------|
| Description     | Side mounting with T-nuts            |
| Items supplied  | 4 pieces, mounting hardware included |

## Dimensional drawing (Dimensions in mm (inch))





# SICK AT A GLANCE

SICK is one of the leading manufacturers of intelligent sensors and sensor solutions for industrial applications. A unique range of products and services creates the perfect basis for controlling processes securely and efficiently, protecting individuals from accidents and preventing damage to the environment.

We have extensive experience in a wide range of industries and understand their processes and requirements. With intelligent sensors, we can deliver exactly what our customers need. In application centers in Europe, Asia and North America, system solutions are tested and optimized in accordance with customer specifications. All this makes us a reliable supplier and development partner.

Comprehensive services complete our offering: SICK LifeTime Services prov