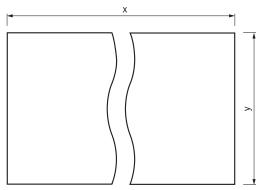

ECLASS 8.0     | 27279203 |
| ECLASS 8.1     | 27279203 |
| ECLASS 9.0     | 27273601 |
| ECLASS 10.0    | 27273601 |
| ECLASS 11.0    | 27273601 |
| ECLASS 12.0    | 27273601 |
| ETIM 5.0       | EC002467 |
| ETIM 6.0       | EC002467 |
| ETIM 7.0       | EC002467 |
| ETIM 8.0       | EC002467 |
| UNSPSC 16.0901 | 39111827 |

#### **Features**

| Description                   | Self-adhesive, customizable length by roll |
|-------------------------------|--------------------------------------------|
| Dimensions (W x H x L)        | 10 cm 22.8 m <sup>1)</sup>                 |
| Ambient operating temperature | -20 °C +60 °C                              |

 $<sup>^{1)}</sup>$  Customizable length by roll. Width 10 cm, length max. 22.8 m.

## Dimensional drawing (Dimensions in mm (inch))



- ① X = 91.4 cm ② Y = 61 cm

# SICK AT A GLANCE

SICK is one of the leading manufacturers of intelligent sensors and sensor solutions for industrial applications. A unique range of products and services creates the perfect basis for controlling processes securely and efficiently, protecting individuals from accidents and preventing damage to the environment.

We have extensive experience in a wide range of industries and understand their processes and requirements. With intelligent sensors, we can deliver exactly what our customers need. In application centers in Europe, Asia and North America, system solutions are tested and optimized in accordance with customer specifications. All this makes us a reliable supplier and development partner.

Comprehensive services complete our offering: